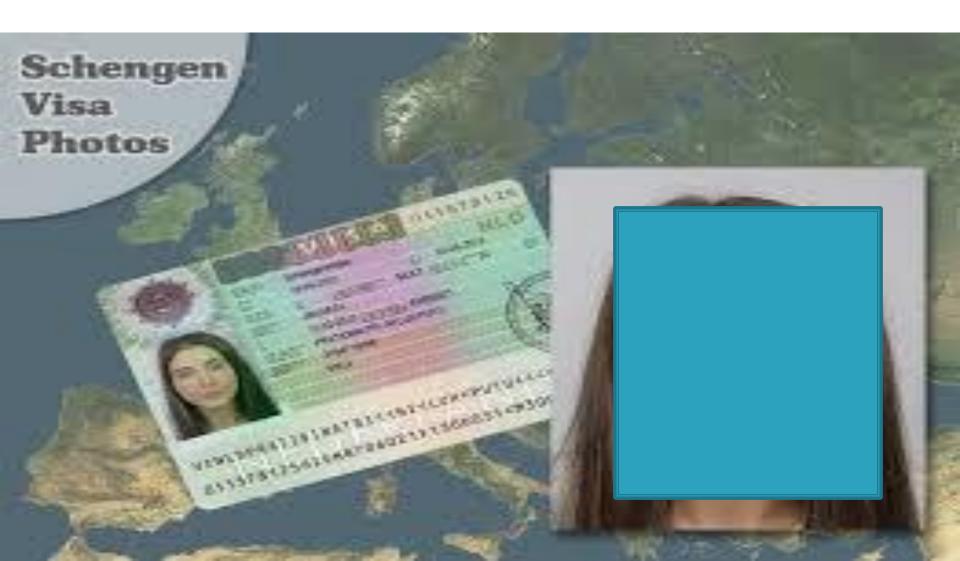

รแกรม

- ▶ THE ULTIMATE 3 DAY BANGKOK ITINERARY
- ▶ DAY 1 THE RIVER, TEMPLES, AND HISTORIC SITES
- After breakfast (at your hotel or a street stall) take the sky train to Saphan Taksin and jump on a ferry from Sathorn/ Central Pier station on the Chao Phraya river (press each image for a bigger version):
- DAY 2 Modern Bangkok, Shopping, and the Cinema
- DAY 3 SILOM AREA, LUMPHINI PARK, AND A SKYBAR

#### **Terms and Conditions**

เทอม(ส) แอนด์ คอนดิชั่น

Excludes:- Mini-bar

- Personal expenses
- 7% VAT

Surcharge :- Petrol

Airport Tax

Cancellation:-30 days before departure - no refund of deposit and expenses incurred.

- -15 days before departure –
   deduct 50% of tour price
- 8 days before departure no refund.

# Reservation เรเซอร์เวชั่น



#### Visa application วีซ่า แอพพลิเคชั่น



# Tour Leader Tour Manager

ทัวร์ ลีดเดอร์ ทัวร์ แมเนเจอร์



#### **Hotel list**

## โฮเทล ลิ๊ส

| Name of Clients     | Passport Number | In/Out Date                     |
|---------------------|-----------------|---------------------------------|
| 1. Sunanta Chutinan | T123456789      | 26/06/18 –<br>28/06/18 (2 ngts) |
| 2.                  |                 |                                 |
|                     |                 |                                 |
|                     |                 |                                 |
|                     |                 |                                 |
|                     |                 |                                 |
|                     |                 |                                 |
|