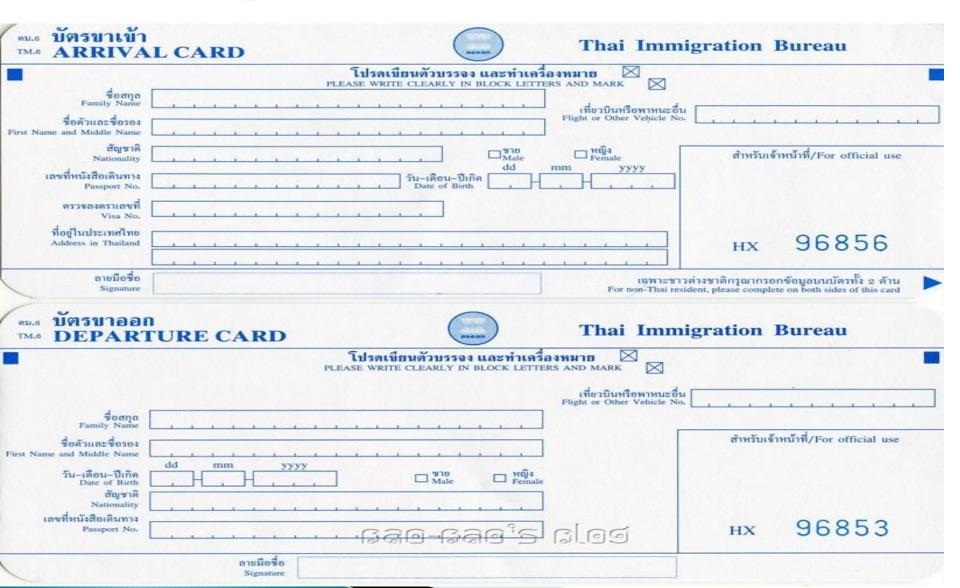

#### Departure Card ดีพาร์ทเจอร์ คาร์ด **Arrival Card**

# อะไร๊บวัล คาร์ด

### Departure Card ดีพาร์ทเจอร์ คาร์ด **Arrival Card**