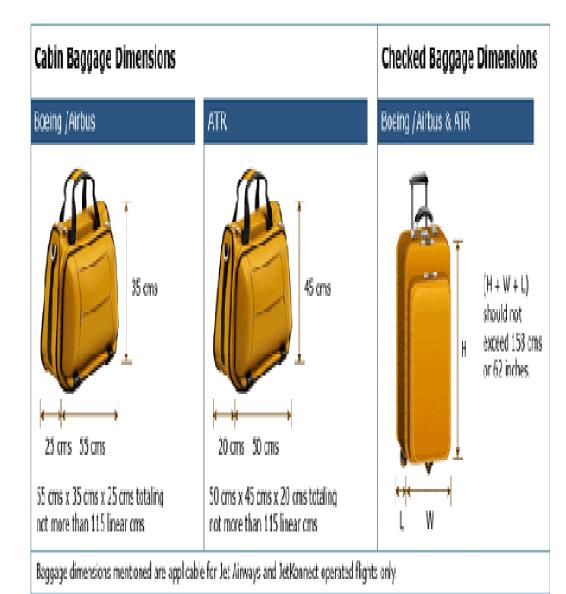

#### Cabin Baggage Dimensions

#### Boeing /Airbus

# 35 cms 25 cms 55 cms

55 cms x 35 cms x 25 cms totaling not more than 115 linear cms

#### ATR

50 cms x 45 cms x 20 cms totaling rot more than 1.15 linear cms

#### **Checked Baggage Dimensions**

#### Boeing / Airbus & ATR

Baggage dimensions mentioned are applicable for Jet Airways and JetKonnect operated flights only.