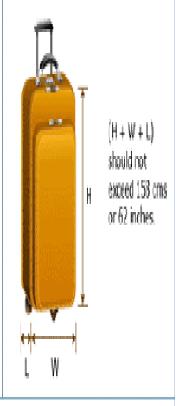

#### **Checked Baggage Dimensions**

#### Boeing / Airbus & ATR

Baggage dimensions mentioned are applicable for Jet Airways and JetKonnect operated flights only.