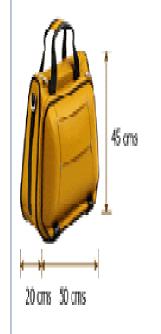

#### Cabin Baggage Dimensions

#### Boeing /Airbus

# 35 cms 25 cms 55 cms

55 cms x 35 cms x 25 cms totaling not more than 115 linear cms

#### ATR

50 cms x 45 cms x 20 cms totaling rot more than 1.15 linear cms