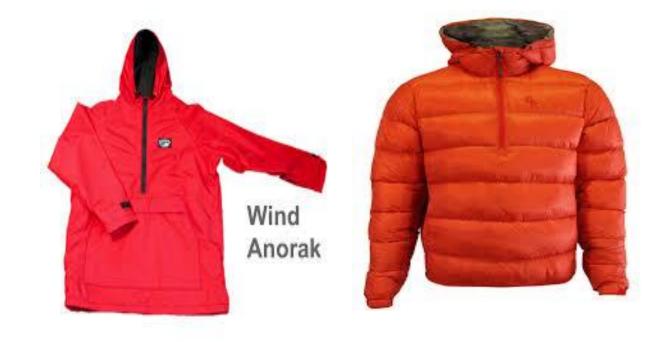

www.alamy.com - BH0E23

#### Insurance

### อินชัวร์รันซ์



#### Meet and greet at airport

มีท แอนด์ กรี๊ท แอท แอร์พอร์ต





## Itinerary

### ไอทิเนอร์รารี่





#### Visa





## Suitcase Luggage

ซุทเคส ลัคเก็จ





#### Cabin Baggage Dimensions

#### Boeing /Airbus



55 cms x 35 cms x 25 cms totaling not more than 115 linear cms

#### ATR



rot more than 115 linear cms

### Checked Baggage Dimensions

#### Boeing / Airbus & ATR



Baggage dimensions mentioned are applicable for Jet Airways and JetKonnect operated flights only.

# Hand Luggage แฮนด์ ลักเก็จ







## Luggage tag

ลัคเก็จ แท็ค





# T-shirt ที่ เชื้ด





# Shirt







## Blouse เบล๊า(ซ)





## Turtle neck

เทอร์เทิล เน็ค







## Jumper Pullover

จัมเปอร์ พูลโลเวอร์







# Cardigan

## คาร์ดีกัน





## Anorak

### อะโนแร๊ค





### Over coat

โอเวอร์ โค๊ท







## Gloves

โกรับ(ส)









## Wollen hat

วูลเล็น แฮ๊ท







## Winter hat วินเทอร์ แฮ๊ท





# Body Lotion บอดี้ โลชั่น





## Sun Lotion

## ซัน โลชั่น







### Personal Medication

เพอร์ซั่นเนิล เมดิเคชั่น







### Personal diet เพอร์ซั่นนัล ไอเอท











www.alamy.com - BH0E23

### Snack and survival food

สแน็ค แอนด์ เซอร์ไวฟวัล ฟู๊ด









www.alamy.com - BH0E23



### Insurance

## อินชัวร์รันซ์



### Meet and greet at airport

มีท แอนด์ กรี๊ท แอท แอร์พอร์ต



### Meet and greet at airport

มีท แอนด์ กรี๊ท แอท แอร์พอร์ต



### Visa



# Suitcase Luggage

ซุทเคส ลัคเก็จ



# Hand Luggage แฮนด์ ลักเก็จ





# Luggage tag

ลัคเก็จ แท็ค



# T-shirt ที่ เชื้ด



# Shirt





# Blouse เบล๊า(ซ)



# Turtle nec