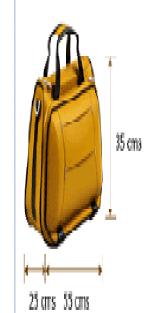

#### Cabin Baggage Dimensions

#### Boeing /Airbus

55 cms x 35 cms x 25 cms totaling not more than 115 linear cms