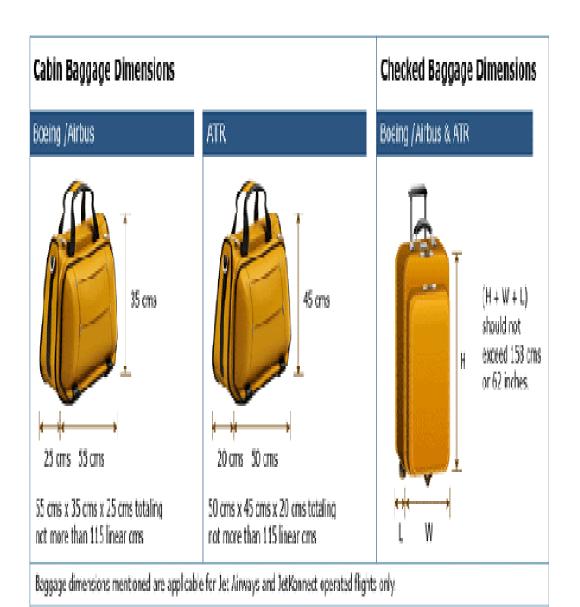

#### Cabin Baggage Dimensions

#### Boeing /Airbus

55 cms x 35 cms x 25 cms totaling not more than 115 linear cms

#### ATR

rot more than 115 linear cms

### Checked Baggage Dimensions

#### Boeing / Airbus & ATR

Baggage dimensions mentioned are applicable for Jet Airways and JetKonnect operated flights only.