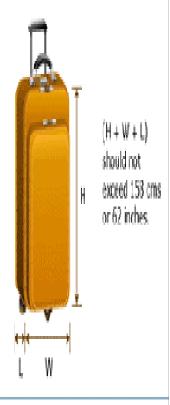

### Checked Baggage Dimensions

#### Boeing / Airbus & ATR

Baggage dimensions mentioned are applicable for Jet Airways and JetKonnect operated flights only.