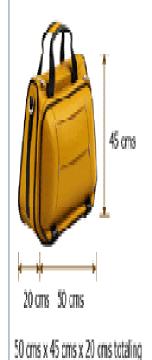

### Checked Baggage Dimensions

#### Boeing / Airbus & ATR

Baggage dimensions mentioned are applicable for Jet Airways and JetKonnect operated flights only.