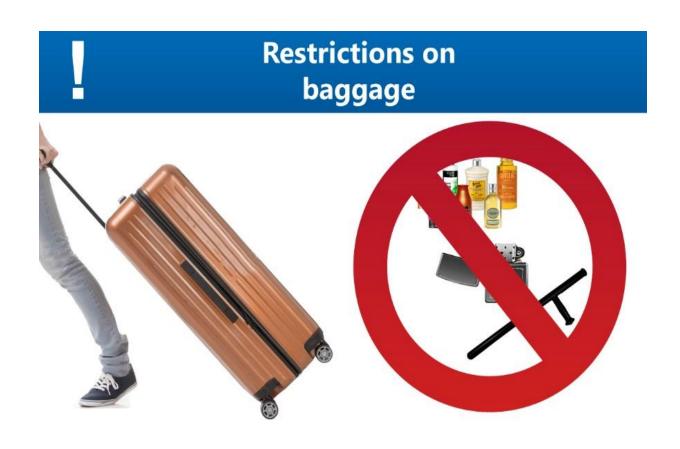

## **ENGLISH FOR TOURISM**

FOR AIRLINE CHECK-IN

# เช็ก-อิน



#### Phohibit items

#### โพรฮิบิท ไอเท็ม



#### Checked Luggage

เช็ค ลัคเก็จ

ฎ



#### Infectious substances

อินเฟ็คเชี๊ยส ซับสแต๊นซ์เสส



#### Matches/Lighter/Lighter refills

แม๊ทเซ็ส/ ไล๊ท์เทอร์/ ไล๊ทเทอร์ รีฟิล(ส)





## Aerosols/Pepper Spray

แอร์โรโซล/ เพ็พเพอร์ สเปรย์





# Flammable Gas แฟลมเมเบิ้ล แก๊ส



## Compressed Gas คอมเพล็ส แก๊ส





# Unchecked luggage อันเซ็ค ลั๊กเก็จ



#### Prohibit items on board the plane

โพรฮิบิท ไอเท็ม(ส) ออน บอร์ด เดอะ เพลน



#### Small item

#### สะมอล ไอเท็ม

- In addition to the checked and unchecked baggage allowance, passengers are entitled to bring 1 more small item aboard the aircraft in addition to their cabin luggage. These items include:
- Small handbags
- Laptop bags
- Small backpacks
- Camera bags
- Briefcases

# Small handbag สะมอล แฮนแบ๊ค



► TOTES

# Labtop bag

#### แล๊บท๊อป แบ๊ค





# Small bagpack สะ