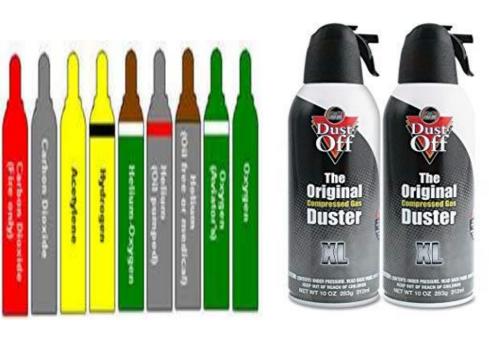

ergo security screening. It is recommended that medication be clearly labeled to facilitate the screening process. Check with state laws regarding prescription medication labels.

You are responsible for displaying, handling, and repacking the medication when screening is required. Medication can undergo a visual or X-ray screening and may be tested for traces of explosives.

# Boarding pass บอร์ดดิ้ง พ้าส



# เช็ก-อิน















#### Phohibit items โพรฮิบิท ไอเท็ม



# **Restrictions on** baggage

#### Checked Luggage

เช็ค ลัคเก็จ

ฏ





#### Infectious substances

อินเฟ็คเชี๊ยส ซับสแต๊นซ์เสส







#### Matches/Lighter/Lighter refills

แม๊ทเซ็ส/ ไล๊ท์เทอร์/ ไล๊ทเทอร์ รีฟิล(ส)









## Aerosols/Pepper Spray

แอร์โรโซล/ เพ็พเพอร์ สเปรย์







# Flammable Gas แฟลมเมเบิ้ล แก๊ส





XL

NUT OUT PRODUCT ALE NO NUT OUT OF HANCH OF CHARMS SET WT 10 OZ 283g 312rd

### Compressed Gas คอมเพล็ส แก๊ส







## Unchecked luggage อันเซ็ค ลั๊กเก็จ





#### Prohibit items on board the plane

โพรฮิบิท ไอเท็ม(ส) ออน บอร์ด เดอะ เพลน





► TOTES

# Small handbag สะมอล แฮนแบ๊ค



► TOTES





## Labtop bag

#### แล๊บท๊อป แบ๊ค









# Small bagpack สะมอล แบ๊คแพ๊ค









## Camera bag

#### คาเมร่า แบ๊ค







### Briefcase

บรี๊ฟเค็ส





#### Inside the aircraft อินไซด์ ดิ แอร์คร๊าฟ





### Aisle seat

# ไอร ซื้ท





MIDDLE SEAT

WINDOW SEAT

AISLE SEAT

## Middle seat มิ๊ดเดิล ซื้ท





## Window seat

วินโดว์ ซื้ท





#### Travelers with medical condition

แทรเวลเลอร์(ส) วิท เมดิคอล คอนดิชั่น





# Boarding pass บอร์ดดิ้ง พ้าส