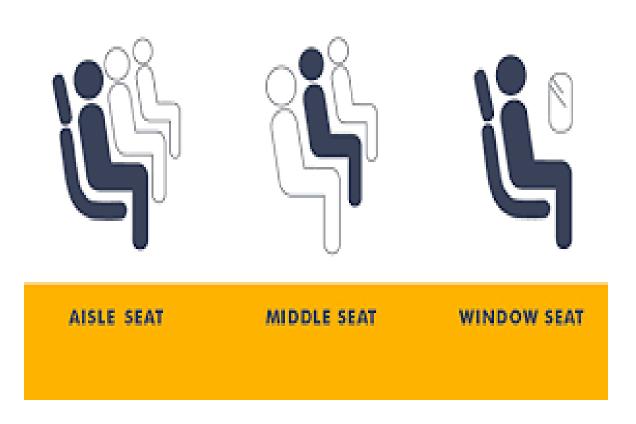

## Aisle seat

# Middle seat มิ๊ดเดิล ซื้ท

# Window seat

วินโดว์ ซื้ท

### Aisle seat

## Middle seat มิ๊ดเดิล ซื้ท

## Window seat

วินโดว์ ซื้ท