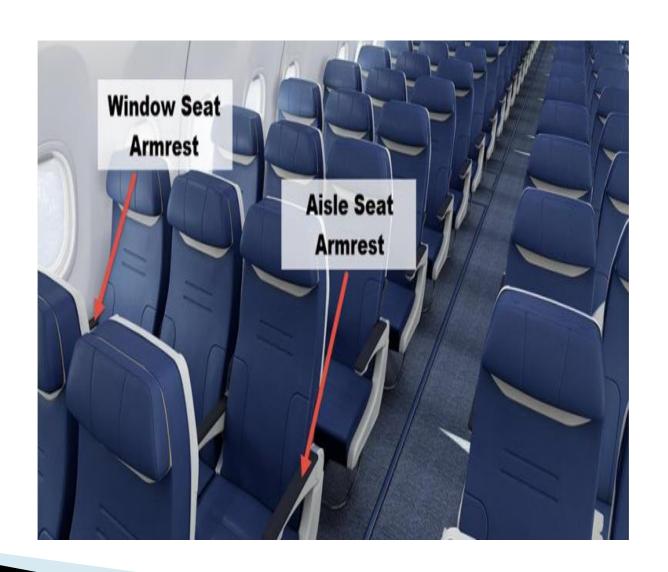

## Aisle seat

# ไอร ซื้ท

# Middle seat มิ๊ดเดิล ซื้ท

# Window seat

วินโดว์ ซื้ท

### Aisle seat

# ไอร ซื้ท

MIDDLE SEAT

WINDOW SEAT

AISLE SEAT

## Middle seat มิ๊ดเดิล ซื้ท

## Window seat

วินโดว์ ซื้ท