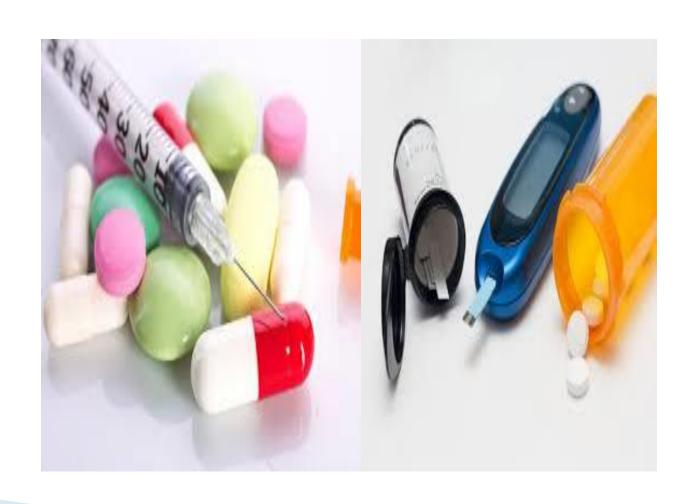

#### Travelers with medical condition

แทรเวลเลอร์(ส) วิท เมดิคอล คอนดิชั่น

#### Travelers with medical condition

แทรเวลเลอร์(ส) วิท เมดิคอล คอนดิชั่น

Medications in pill or other solid form must undergo security screening. It is recommended that medication be clearly labeled to facilitate the screening process. Check with state laws regarding prescription medication labels.

You are responsible for displaying, handling, and repacking the medication when screening is required. Medication can undergo a visual or X-ray screening and may be tested for traces of explosives.