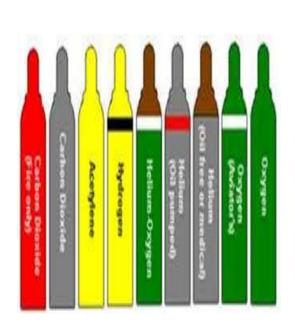

## **ENGLISH FOR TOURISM**

FOR AIRLINE CHECK-IN

# เช็ก-อิน



#### Phohibit items

#### โพรฮิบิท ไอเท็ม



#### Checked Luggage

เช็ค ลัคเก็จ

ฎ



#### Infectious substances

อินเฟ็คเชี๊ยส ซับสแต๊นซ์เสส



#### Matches/Lighter/Lighter refills

แม๊ทเซ็ส/ ไล๊ท์เทอร์/ ไล๊ทเทอร์ รีฟิล(ส)





## Aerosols/Pepper Spray

แอร์โรโซล/ เพ็พเพอร์ สเปรย์





# Flammable Gas แฟลมเมเบิ้ล แก๊ส



## Compressed Gas คอมเพล็ส แก๊ส





# Unchecked luggage อันเซ็ค ลั๊กเก็จ



#### Prohibit items on board the plane

โพรฮิบิท ไอเท็ม(ส) ออน บอร์ด เดอะ เพลน



#### Small item

#### สะมอล ไอเท็ม

- In addition to the checked and unchecked baggage allowance, passengers are entitled to bring 1 more small item aboard the aircraft in addition to their cabin luggage. These items include:
- Small handbags
- Laptop bags
- Small backpacks
- Camera bags
- Briefcases

# Small handbag สะมอล แฮนแบ๊ค



► TOTES

# Labtop bag

#### แล๊บท๊อป แบ๊ค





# Small bagpack สะมอล แบ๊คแพ๊ค





# Camera bag

#### คาเมร่า แบ๊ค





## Briefcase

บรี๊ฟเค็ส



#### Inside the aircraft อินไซด์ ดิ แอร์คร๊าฟ



## Aisle seat

# ไอร ซื้ท



# Middle seat มิ๊ดเดิล ซื้ท



# Window seat

วินโดว์ ซื้ท



#### Travelers with medical condition

แทรเวลเลอร์(