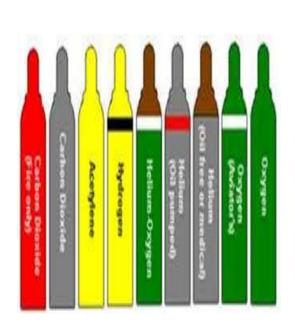

Check with state laws regarding prescription medication labels.

You are responsible for displaying, handling, and repacking the medication when screening is required. Medication can undergo a visual or X-ray screening and may be tested for traces of explosives.

# Boarding pass บอร์ดดิ้ง พ้าส



# เช็ก-อิน















#### Phohibit items โพรฮิบิท ไอเท็ม



# **Restrictions on** baggage

#### Checked Luggage

เช็ค ลัคเก็จ

ฏ





#### Infectious substances

อินเฟ็คเชี๊ยส ซับสแต๊นซ์เสส







#### Matches/Lighter/Lighter refills

แม๊ทเซ็ส/ ไล๊ท์เทอร์/ ไล๊ทเทอร์ รีฟิล(ส)









## Aerosols/Pepper Spray

แอร์โรโซล/ เพ็พเพอร์ สเปรย์







# Flammable Gas แฟลมเมเบิ้ล แก๊ส





XL

NUT OUT PRODUCT ALE NO NUT OUT OF HANCH OF CHARMS SET WT 10 OZ 283g 312rd

### Compressed Gas คอมเพล็ส แก๊ส







## Unchecked luggage อันเซ็ค ลั๊กเก็จ





#### Prohibit items on board the plane

โพรฮิบิท ไอเท็ม(ส) ออน บอร์ด เดอะ เพลน





► TOTES

# Small handbag สะมอล แฮนแบ๊ค



► TOTES





## Labtop bag

#### แล๊บท๊อป แบ๊ค









# Small bagpack สะมอล แบ๊คแพ๊ค









## Camera bag

#### คาเมร่า แบ๊ค







### Briefcase

บรี๊ฟเค็ส





#### Inside the aircraft อินไซด์ ดิ แอร์คร๊าฟ





### Aisle seat

# ไอร ซื้ท





MIDDLE SEAT

WINDOW SEAT

AISLE SEAT

## Middle seat มิ๊ดเดิล ซื้ท





## Window seat

วินโดว์ ซื้ท





#### Travelers with medical condition

แทรเวลเลอร์(ส) วิท เมดิคอล คอนดิชั่น





# Boarding pass บอร์ดดิ้ง พ้าส