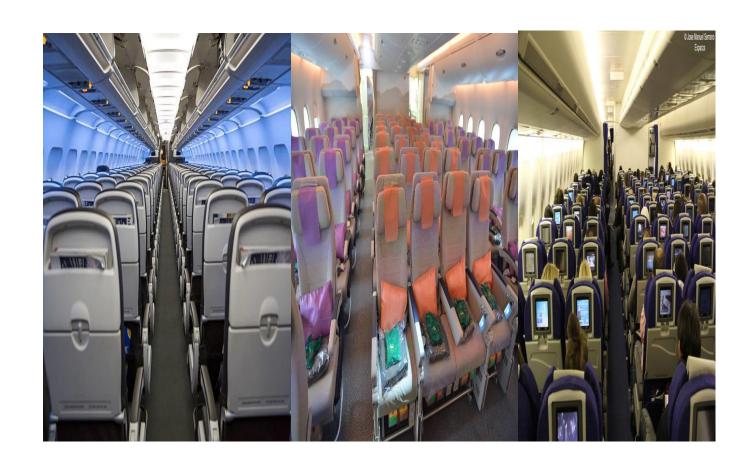

#### Inside the aircraft อินไซด์ ดิ แอร์คร๊าฟ

### Aisle seat

# ไอร ซื้ท

MIDDLE SEAT

WINDOW SEAT

AISLE SEAT

## Middle seat มิ๊ดเดิล ซื้ท

## Window seat

วินโดว์ ซื้ท