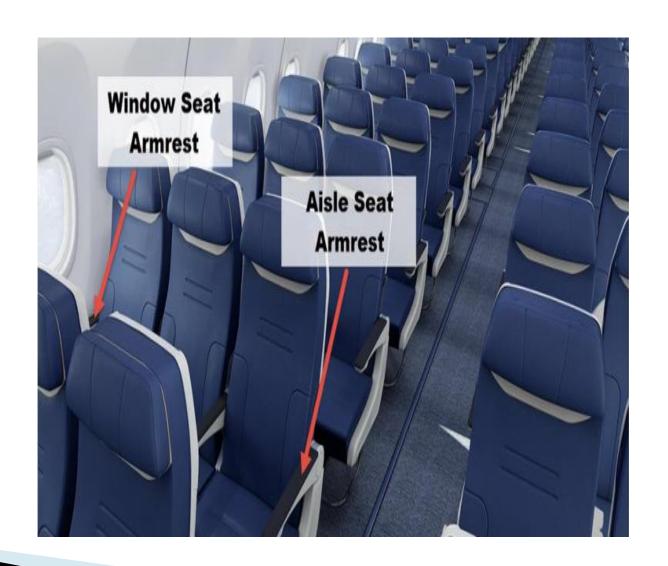

## Aisle seat

# ไอร ซื้ท

# Middle seat มิ๊ดเดิล ซื้ท

# Window seat

วินโดว์ ซื้ท