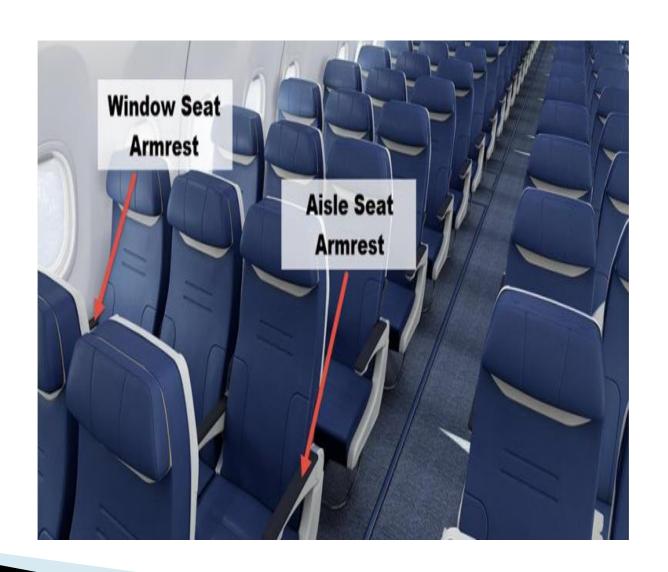

#### Inside the aircraft อินไซด์ ดิ แอร์คร๊าฟ

## Aisle seat

# Window seat

วินโดว์ ซื้ท

### Aisle seat

## Window seat

วินโดว์ ซื้ท