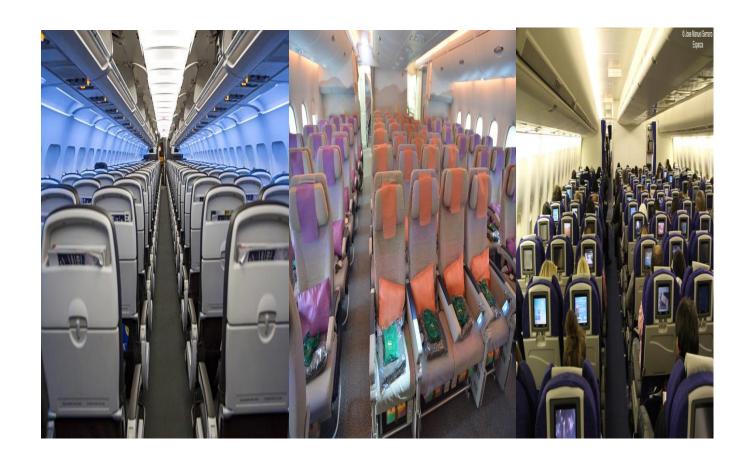

#### Inside the aircraft อินไซด์ ดิ แอร์คร๊าฟ

## Aisle seat

# ไอร ซื้ท

# Middle seat มิ๊ดเดิล ซื้ท

# Window seat

วินโดว์ ซื้ท