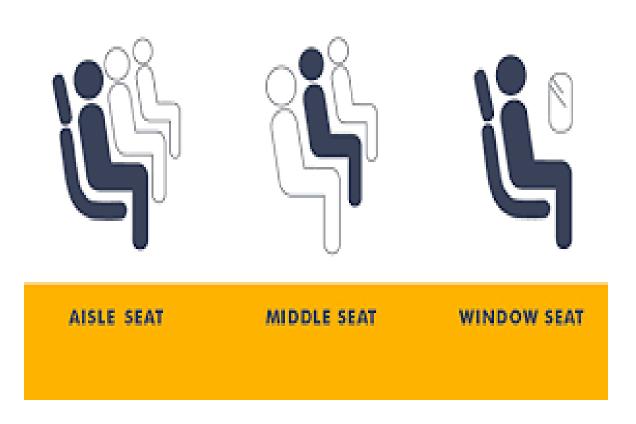

## Aisle seat

# ไอร ซื้ท

# Middle seat มิ๊ดเดิล ซื้ท

# Window seat

วินโดว์ ซื้ท

### Aisle seat

# ไอร ซื้ท

MIDDLE SEAT

WINDOW SEAT

AISLE SEAT

## Middle seat มิ๊ดเดิล ซื้ท

## Window seat

วินโดว์ ซื้ท