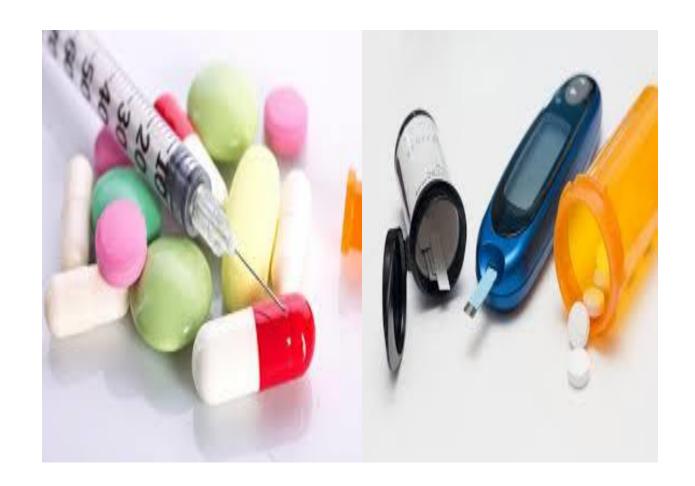

#### Travelers with medical condition

แทรเวลเลอร์(ส) วิท เมดิคอล คอนดิชั่น

#### Travelers with medical condition

แทรเวลเลอร์(ส) วิท เมดิคอล คอนดิชั่น

Medications in pill or other solid form must undergo security screening. It is recommended that medication be clearly labeled to facilitate the screening process. Check with state laws regarding prescription medication labels.

You are responsible for displaying, handling, and repacking the medication when screening is required. Medication can undergo a visual or X-ray screening and may be tested for traces of explosives.