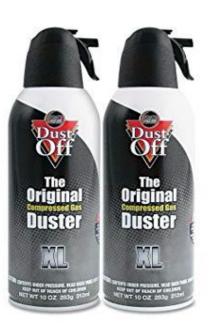

## **ENGLISH FOR TOURISM**

FOR AIRLINE CHECK-IN

# เช็ก-อิน



#### Phohibit items

#### โพรฮิบิท ไอเท็ม



#### Checked Luggage

เช็ค ลัคเก็จ

ฎ



#### Infectious substances

อินเฟ็คเชี๊ยส ซับสแต๊นซ์เสส



#### Matches/Lighter/Lighter refills

แม๊ทเซ็ส/ ไล๊ท์เทอร์/ ไล๊ทเทอร์ รีฟิล(ส)





## Aerosols/Pepper Spray

แอร์โรโซล/ เพ็พเพอร์ สเปรย์





# Flammable Gas แฟลมเมเบิ้ล แก๊ส



## Compressed Gas คอมเพล็ส แก๊ส





# Unchecked luggage อันเซ็ค ลั๊กเก็จ



#### Prohibit items on board the plane

โพรฮิบิท ไอเท็ม(ส) ออน บอร์ด เดอะ เพลน



#### Small item

#### สะมอล ไอเท็ม

- In addition to the checked and unchecked baggage allowance, passengers are entitled to bring 1 more small item aboard the aircraft in addition to their cabin luggage. These items include:
- Small handbags
- Laptop bags
- Small backpacks
- Camera bags
- Briefcases

# Small handbag สะมอล แฮนแบ๊ค



► TOTES

# Labtop bag

#### แล๊บท๊อป แบ๊ค





# Small bagpack สะมอล แบ๊คแพ๊ค





# Camera bag

#### คาเมร่า แบ๊ค





## Briefcase

บรี๊ฟเค็ส



#### Inside the aircraft อินไซด์ ดิ แอร์คร๊าฟ



## Aisle seat

# ไอร ซื้ท



# Middle seat มิ๊ดเดิล ซื้ท



# Window seat

วินโดว์ ซื้ท



#### Travelers with medical condition

แทรเวลเลอร์(ส)