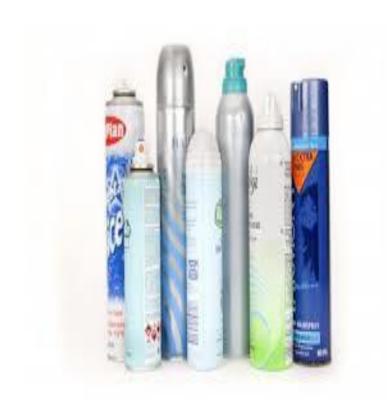

## **ENGLISH FOR TOURISM**

FOR AIRLINE CHECK-IN

# เช็ก-อิน



#### Phohibit items

#### โพรฮิบิท ไอเท็ม



#### Checked Luggage

เช็ค ลัคเก็จ

ฎ



#### Infectious substances

อินเฟ็คเชี๊ยส ซับสแต๊นซ์เสส



#### Matches/Lighter/Lighter refills

แม๊ทเซ็ส/ ไล๊ท์เทอร์/ ไล๊ทเทอร์ รีฟิล(ส)





## Aerosols/Pepper Spray

แอร์โรโซล/ เพ็พเพอร์ สเปรย์





# Flammable Gas แฟลมเมเบิ้ล แก๊ส



## Compressed Gas คอมเพล็ส แก๊ส





# Unchecked luggage อันเซ็ค ลั๊กเก็จ



#### Prohibit items on board the plane

โพรฮิบิท ไอเท็ม(ส) ออน บอร์ด เดอะ เพลน



#### Small item

#### สะมอล ไอเท็ม

- In addition to the checked and unchecked baggage allowance, passengers are entitled to bring 1 more small item aboard the aircraft in addition to their cabin luggage. These items include:
- Small handbags
- Laptop bags
- Small backpacks
- Camera bags
- Briefcases

# Small handbag สะมอล แฮนแบ๊ค



► TOTES

# Labtop bag

#### แล๊บท๊อป แบ๊ค





# Small bagpack สะมอล แบ๊คแพ๊ค





# Camera bag

#### คาเมร่า แบ๊ค





## Briefcase

บรี๊ฟเค็ส



#### Inside the aircraft อินไซด์ ดิ แอร์คร๊าฟ



## Aisle seat

# ไอร ซื้ท



# Middle seat มิ๊ดเดิล ซื้ท



# Window