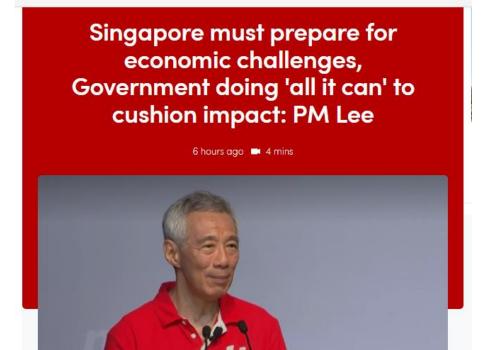

- Singapore must prepare for economic challenges, Government doing 'all it can' to cushion impact: PM Lee
- https://www.channelnewsasia.com/singapore/may-day-rally-cost-living-economic-challenges-lee-hsien-loong-2658816

SINGAPORE: Amid the war in Ukraine and rising cost of living, Singaporeans must be prepared for more economic challenges, but the Government is "doing all it can to cushion the impact on Singaporeans

and alleviate the cost-of-living pressures", said Prime Minister Lee Hsien Loong on Sunday (May 1).