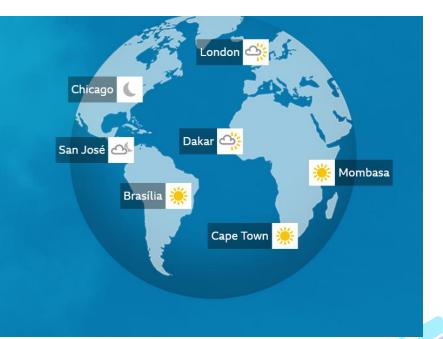

#### Bangkok Post



THAILAND ) GENERAL

## Chilly rain forecast for much of the country

Monks lead effort to repair storm-damaged school

PUBLISHED: 3 APR 2022 AT 13:46

WRITER: SUTTHIWIT CHAIYUTVORAKAN AND SARITDET

MARUKATAT





Falling temperatures, gusty winds and thunderstorms are expected in most parts of the country until Monday, the Meteorological Department warned on Sunday.

https://www.bangkokpost.com/thailand/general/2289530/chilly-rain-forecast-for-much-of-the-country



Torrential rain and summer storms hit some provinces on Friday and Saturday. Muang district of Chiang Mai and Nang Rong district of Buri Ram were hit the hardest by heavy rainfall on Saturday.



Weather forecasts for thousands of locations around the world



Detailed map



#### Bangkok + Add to My Locations

#### Today



25° 20°

**19**00

**18**00

24°

Sunny and a gentle breeze

**21**00

90



Tue 5th

**01**00

**02**00

9

Wed 6th

**03**00

..

**04**00

Thu 7th

0500

22°

Fri 8th

35° 23°

**17**00 **;** 25°



**20**00



**22**00





**23**00



0000

Mon



..







See more wear Monday 4th >

- An earthquake of magnitude 5.7 struck near Hengchun, Taiwan on Friday, the United States Geological Survey (USGS) said.
- The quake was at a depth of 10 km, USGS said.

- การสนทนากันด้วยเรื่องดินฟ้าอากาศเป็นหัวข้อที่ใช้ได้ใน
   การสื่อสารกับคนที่ยังไม่คุ้นเคยกันดี
- hot, warm
- rainy, wet

- sunny, bright, clear
- Will it be sunny this afternoon?
- Is it going to be cold outside ?

- Do you think it's going to rain?
- No, they say it w