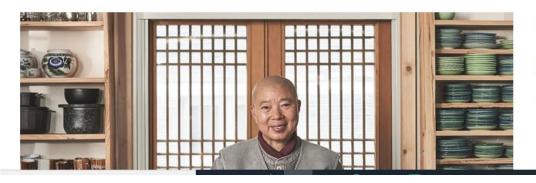

#### Meet Jeong Kwan, Buddhist nun, influential vegan chef and Netflix star

Netflix viewers might recognise her from Chef's Table - and there's a reason why she's held in high esteem by the culinary world, particularly for her impact on how vegan cuisine is perceived in Asia and around the

by CHRIS DWYER

08 May 2022 06:55AM (Updated: 08 May 2022 06:55AM)

- She is a Korean nun.
- She has a youthful face.
- https://cnaluxury.channelnewsasia.com/people/jeongkwan-korean-food-buddhist-nun-vegan-chef-netflix-chefstable-198761